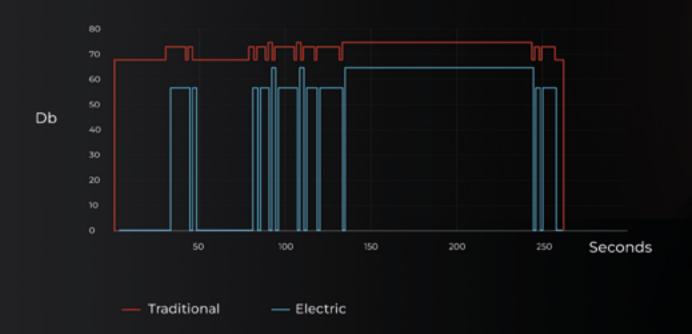

#### **Silent Operation**

### SILENT OPERATION

Maximum silence both in standby and operational mode