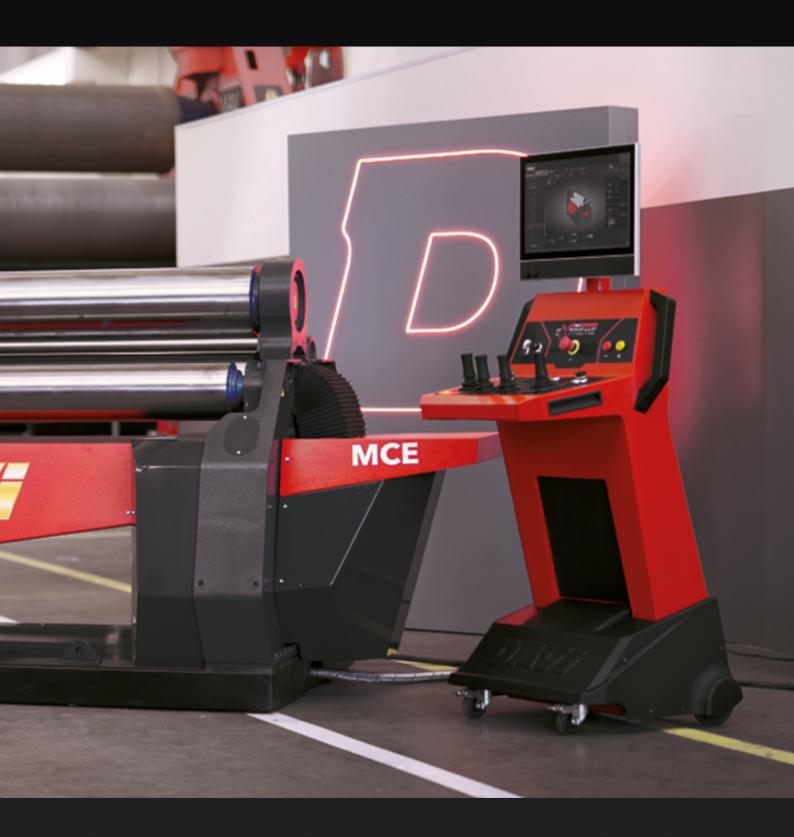

# UNRIVALED PRECISION

Next-generation actuators ensure the highest accuracy

# INCREASED PRODUCTIVITY

The rolling process is accelerated across multiple axes