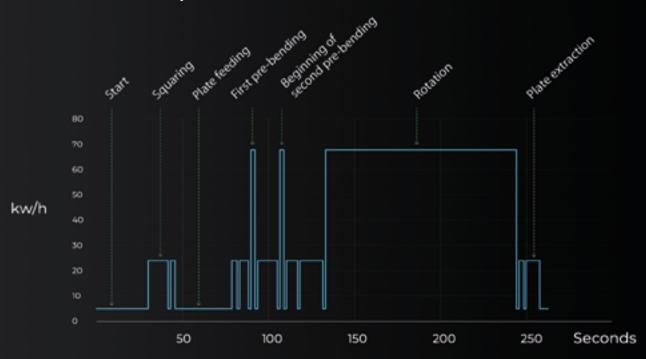

#### **Low Consumption**

### LOW CONSUMPTION

Start&Stop system allows for zero consumption