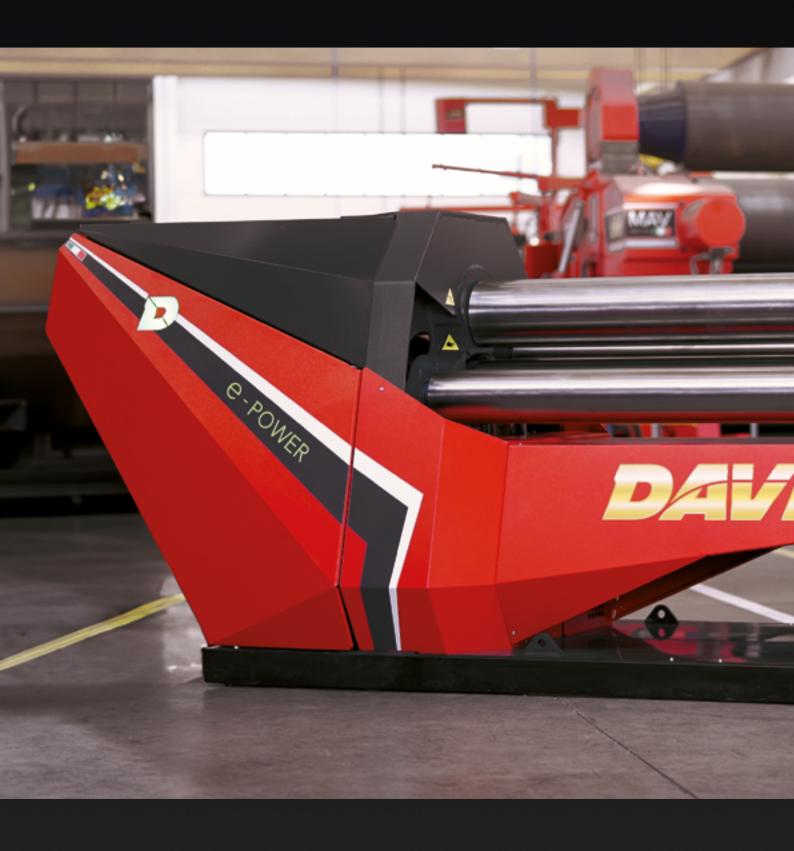

### REDUCED MAINTENANCE

No lubrication required due to the absence of hydraulic control units

## COMPACT DESIGN

Without a hydraulic control unit, the plate roll requires less space

# EASE OF INSTALLATION

The reduced number of components ensures a simple and fast installation

15107, Surveyor Boulevard, Addison, TX 75001 Ph. (972) 661-0288 - Toll Free (888) 282-3284 davi-inc@davi.com