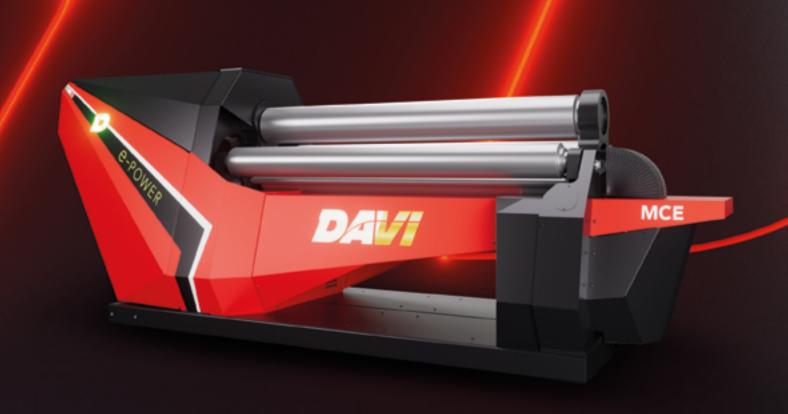

### **e-power**

The **ONLY** complete line of **FULLY ELECTRIC** plate rolls

# THE LATEST INNOVATION IN PLATE ROLLING MACHINES

Davi full electric e-POWER is the latest innovation in Plate Rolling Machines.

It is born in our headquarters, located in the most high-tech region of Italy, a land of engines, ingenuity, and innovation.

Davi e-POWER has a powerful and fast DNA and has been manufactured for accuracy and performance.

It's the future of Plate Rolling.